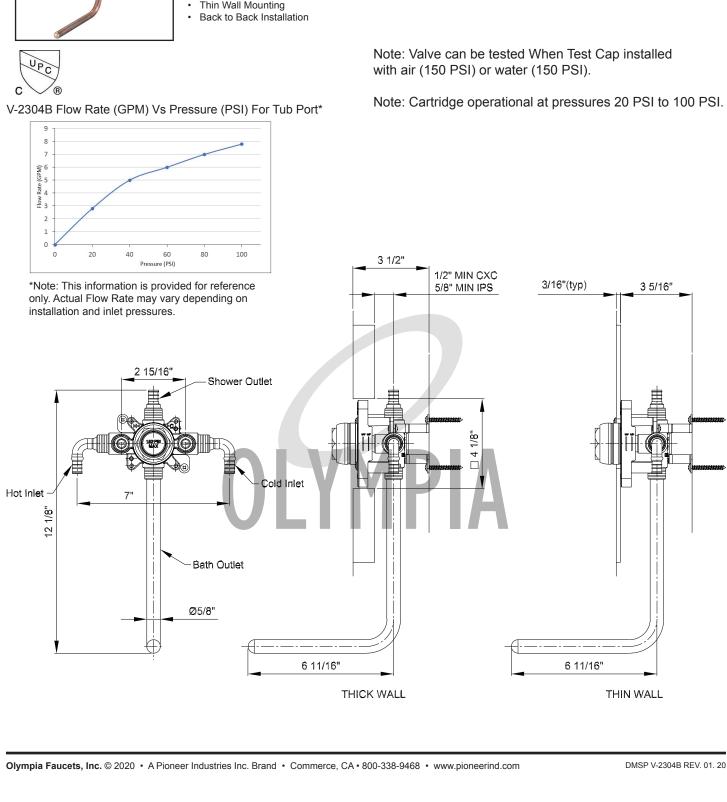

ASME A112.18.1/ CSA B125.16 ASSE 1016 IAPMO LISTED

Olympia products are engineered and manufactured to

meet the following standards and codes :

Note: Cartridge operational at pressures 20 PSI to 100 PSI.